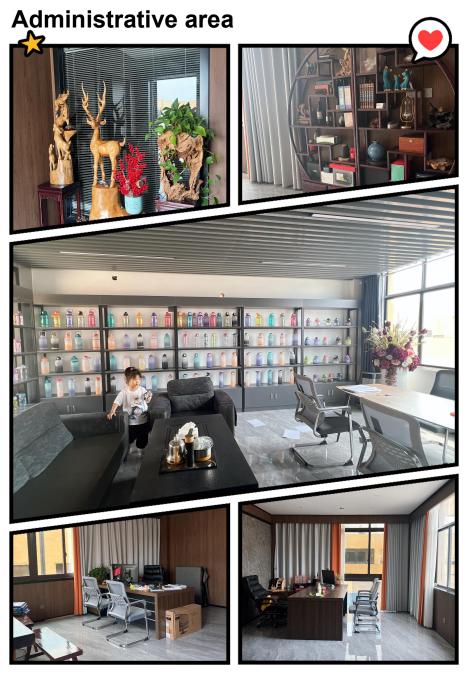

raw materials

## Mold storage





All our raw materials and molds are managed by dedicated personnel to ensure that the products produced are correct, ensure on-time delivery for customer.







The finished product workshop

Our Factory have more than 3600 square area for production workshop, and 800 square for warehouse. we have more than 1000 different mold. All raw materials are imported from South Korea, all food Grade material.

Our factory have more than 50 workers, and we have our own designer team,we can do the designs as customer want.

Our mainly produce water bottles, lunch box, and stainless steel. we have many many items in stock, we update our products every week.

If you have needs on this part, please do not hesitate to contact us, we will give you reply in 2 hours.





## **Recreational Areas**







#### **Exhibition**





In 2023, we have participated in exhibitions in Indonesia, Hong Kong, and Dubai, and have many many new clients, Our product customers really like it.



## **Loading Container**







First Empty Half Finish

We can help customers directly load containers in our factory, save customer a lot of unnecessary trouble.

When loading the container, we have a dedicated person responsible for verifying whether the loaded goods are correct and whether they meet the customer's requirements for products and packaging, to ensure the correct loading process.

### **Showroom**



















# **Thanks for Reading**

Hope we can have more cooperation in futher

Our Shop Address: Shop No.24159, 2nd Street, 2nd Floor, Gate 55, Zone 3, Yiwu