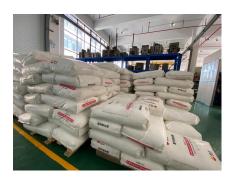

## Storage of raw materials

## Mold storage

All our raw materials and molds are managed by dedicated personnel to ensure that the products produced are correct, ensure on-time delivery for customer.

The finished product workshop

Our Factory have more than 3600 square area for production workshop, and 800 square for warehouse. we have more than 1000 different mold. All raw materials are imported from South Korea, all food Grade material.