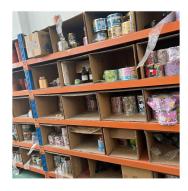

## Storage of raw materials

## Mold storage

All our raw materials and molds are managed by dedicated personnel to ensure that the products produced are correct, ensure on-time delivery for customer.

The finished product workshop

Our Factory have more than 3600 square area for production workshop, and 800 square for warehouse. we have more than 1000 different mold. All raw materials are imported from South Korea, all food Grade material.