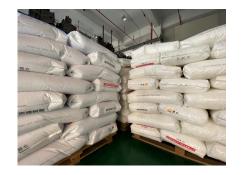

## Storage of raw materials

## Mold storage

All our raw materials and molds are managed by dedicated personnel to ensure that the products produced are correct, ensure on-time delivery for customer.

The finished product workshop

Our Factory have more than 3600 square area for production workshop, and 800 square for warehouse. we have more than 1000 different mold. All raw materials are imported from South Korea, all food Grade material.