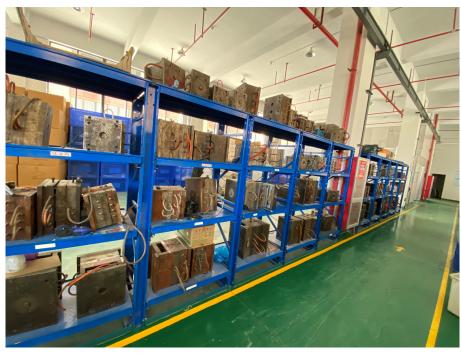

## Mold storage

All our raw materials and molds are managed by dedicated personnel to ensure that the products produced are correct, ensure on-time delivery for customer.

The finished product workshop

Our Factory have more than 3600 square area for production workshop, and 800 square for warehouse. we have more than 1000 different mold. All raw materials are imported from South Korea, all food Grade material.