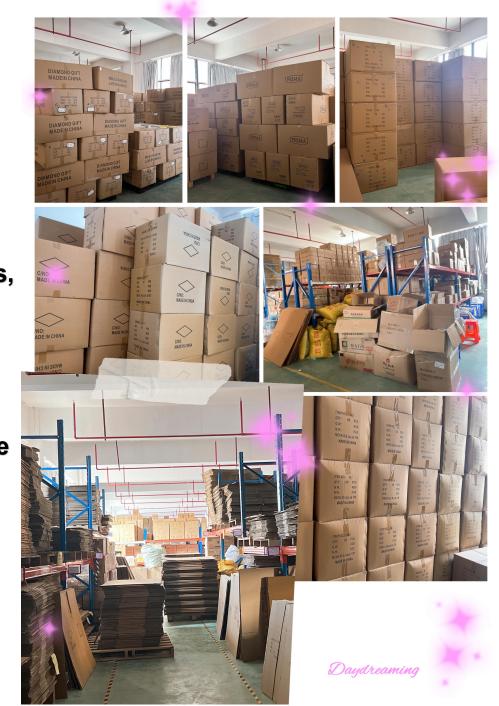

## Storage of raw materials

## Mold storage

All our raw materials and molds are managed by dedicated personnel to ensure that the products produced are correct, ensure on-time delivery for customer.

The finished product workshop

Our Factory have more than 3600 square area for production workshop, and 800 square for warehouse. we have more than 1000 different mold. All raw materials are imported from South Korea, all food Grade material.